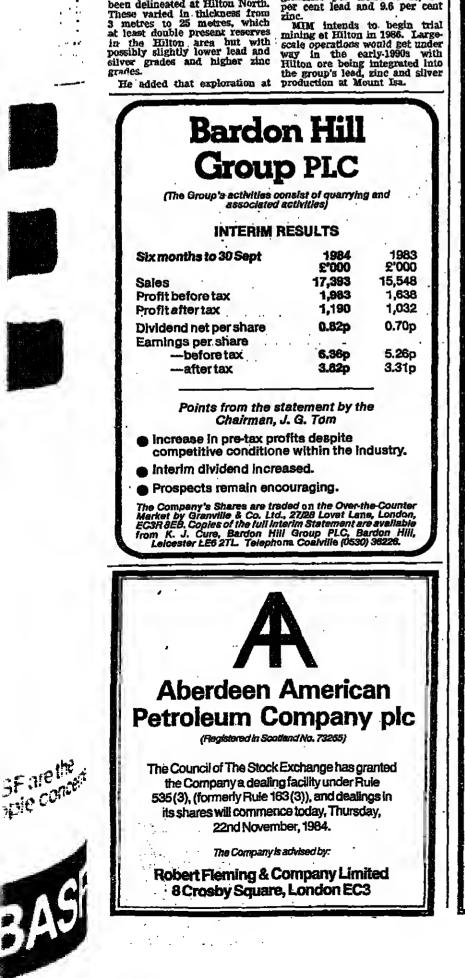

its Hilton South indicated an area of Hilton silver, lead, and zhe de-posit in north west Queensland, Australia, as "one of the world's greatest " following the dis-covery of two more blocks of mineralisation there.

Mr. Bruce Watson, group chair-main, told the annual meeting. In Brisbane that new ore zones had been delineated at Hilton North.

potentially economic minerall-sation. Proven reserves at the original Hilton find amount to

original Hilton find amount to 2m tonnes grading 140 grammes per toone silver, 6.2 per cent lead, and 10.5, per cent zinc. Probable reserves, are pot at 33m tonnes averaging 150 grammes per tonne silver, 6.6 per cent lead and 9.6 per cent zinc.



**Record of success.** 

months to September 30 1984. Turnover of this Bradford-based coloured top maker and





- 121% growth in profit before tax over the two years to January 1984;
- 116% increase in dividend between 1979/80 and 1983/84;
- 170 branches opened, resited or extended since 1980.

This all adds up to a highly successful company, doing what it knows best-retailing electrical products.

# **Continuing Profitable Expansion.**

- Profits before tax significantly greater in 1984/85;
- More than 40% increase in selling space over the next two years, with over 40 new or relocated branches this year;
- On-going development programme for maximum penetration of local markets, including mixed electrical stores in the majority of towns, superstores in major city centres, specialty home entertainment stores, specialty kitchen centres, and Bridgers edge-of-town discount stores.

This all adds up t